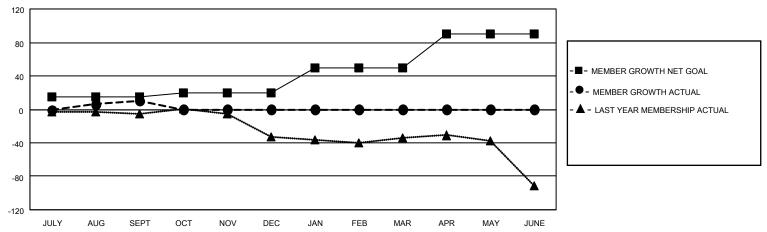

### GOALS AND ACTUAL MEMBERS CUMULATIVE

| DROPPED CLUBS: 1 |    | 17 CLUBS OF 38 ADDED 1 OR     | GENDER DISTRIBUTION       |                              |  |
|------------------|----|-------------------------------|---------------------------|------------------------------|--|
|                  |    | MORE NEW MEMBERS              | MALE<br>FEMALE            | 747 (69.10%)<br>334 (30.90%) |  |
| DROPPED MEMBERS  |    | NON BINARY PREFER NOT TO ANSW |                           | 0 (0.00%)                    |  |
| DECEASED         | 8  |                               |                           | (0.0070)                     |  |
| CLUB CANCELLED   | 0  | CLICK HERE FOR CUMULATIVE     | TOTAL FAMILY UNIT MEMBERS | 230                          |  |
| OTHER            | 36 | MEMBERSHIP DATA               |                           |                              |  |
| TOTAL            | 44 |                               | FAMILY MEMBERS PAYING HAI | LF DUES 117                  |  |
| TOTAL            | 44 |                               | FAMILY MEMBERS PAYING HAI | F DUES 117                   |  |